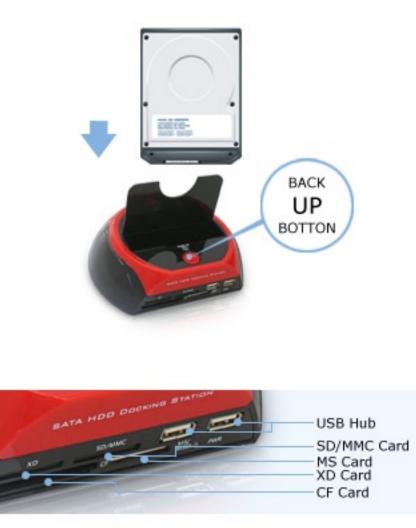

## USB-HDK-CR

SATA Hard Disk Dock + USB Hub + Card Reader With One Touch Back-Up Button

Easily transfer data between multiple Hard Disk formats

## FEATURES:

Stylish, Desktop SATA I/II Hard Disk Docking Station InstantSlot allows either 2.5" and 3.5" Hard disks to be easily connected

No seperate Power Supply for Hard Disks needed Easy transfer of data from Computer to Hard Disk or Visa Versa Built-in 'One Button' Backup system for instant operation Built-in 4-slot Memory Card Reader, supporting over 30 Card formats

Card formats include CF, MS, SD-HC, MiniSD, MD, X-Memory, MG and more

Built-in 2-Port USB2.0 powered Hub for peripheral connection Plug n' Play with USB2.0 host connection (cables supplied) Ideal for Computer enthusiats, system builders or IT Managers Ideal for Windows7, Windows Vista, XP, 2000, 98SE Ideal for MAC OS 9.x or higher (including Snow Leopard) Bundled PCClone EXLite transfer utilities (for Windows only)