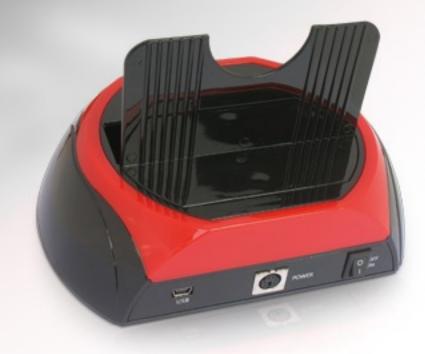

## FEATURES:

Stylish, Desktop SATA I/II Hard Disk Docking Station InstantSlot allows either 2.5" and 3.5" Hard disks to be easily connected

No seperate Power Supply for Hard Disks needed Easy transfer of data from Computer to Hard Disk or Visa Versa Built-in 'One Button' Backup system for instant operation Built-in 4-slot Memory Card Reader, supporting over 30 Card formats

Card formats include CF, MS, SD-HC, MiniSD, MD, X-Memory, MG and more

Built-in 2-Port USB2.0 powered Hub for peripheral connection Plug n' Play with USB2.0 host connection (cables supplied) Ideal for Computer enthusiats, system builders or IT Managers Ideal for Windows7, Windows Vista, XP, 2000, 98SE Ideal for MAC OS 9.x or higher (including Snow Leopard) Bundled PCClone EXLite transfer utilities (for Windows only)